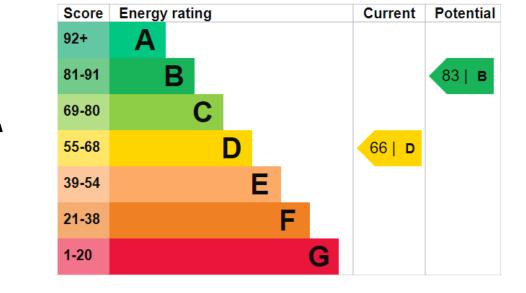

## Strand Way, Royton, Oldham £214,950

- Semi-Detached True Bungalow
- Cul-De-Sac Location
- Driveway & Garage
- Spacious Lounge

- Two Bedrooms
- No Chain
- Low Maintenance Gardens
- EPC Rating TBC

2 1 1