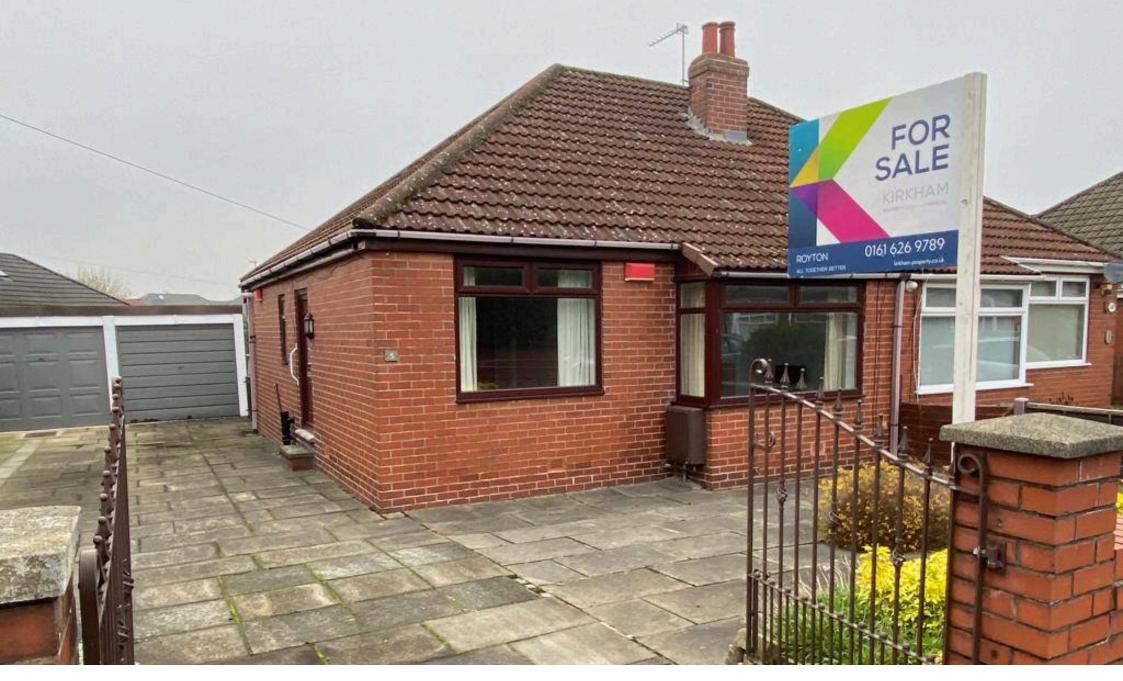

## Strand Way, Royton, Oldham £214,950

- Semi-Detached True Bungalow
- Cul-De-Sac Location
- Driveway & Garage
- Spacious Lounge

- Two Bedrooms
- No Chain
- Low Maintenance Gardens
- EPC Rating TBC

2 1 1

Offered for sale with NO CHAIN therefore VACANT POSESSION is this well presented semi-detached, true bungalow located in this ever popular spot and tucked away in a small cul-de-sac location. Local bus routes and amenities are all within easy reach. Internally the property comprises entrance hallway, large lounge, kitchen, sun room, two bedrooms and a modern shower room. Externally there are low maintenance gardens with a gated driveway leading to a detached single garage.